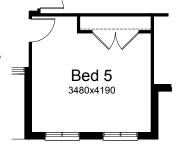

#### **OPTION IP2**

Provide Bed 5 in lieu of Living room with 3no. 820mm flush panel hinged doors and site built plaster lined robe with 1no. hanging rail and shelf.

Call 13 BURBANK Visit burbank.com.au