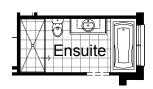

#### **OPTION ENS1**

Provide Ensuite upgrade with wall to wall tiled shower base in lieu of standard.