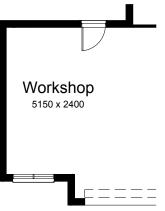

#### **OPTION G2**

Provide extension to Garage to create Workshop area including additional window to suit. Increases width by 2400mm. Increases area by 13.51m<sup>2</sup>.