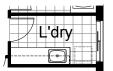

#### **OPTION LD1**

Provide prefabricated laminated laundry trough cabinet with insert trough including additional benchtop, 2no. 800mm and 1no. 400mm overhead cupboards, 2no. 800mm and 1no. 400mm base cupboards with additional tiled splashback between.