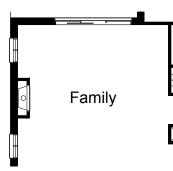

### OPTION IP3

Provide Jetmaster SL-350 gas fireplace, 400mm off floor level in a 1400mm x 420mm boxed out plaster wall with a 4 sided black fascia to Family room side wall with 2no. 1800mm x 850mm aluminium sliding window in lieu of standard 1no. 1800mm x 1810mm window.