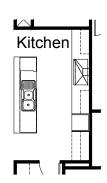

### PEMBRIDGE **260**

#### **OPTION G1**

Provide extension to Garage to create additional Storage area. Increases area by 4.58m². Increases width by 850mm.