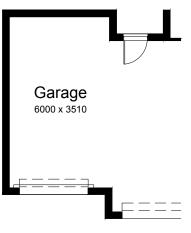

#### **OPTION G1**

Provide extension to Garage to create additional Storage area. Increases area by 4.58m². Increases width by 850mm.

### OPTION G3

Provide triple car Garage including additional roller door to front. Increases area by 23.61m<sup>2</sup>. Increases width by 3600mm.