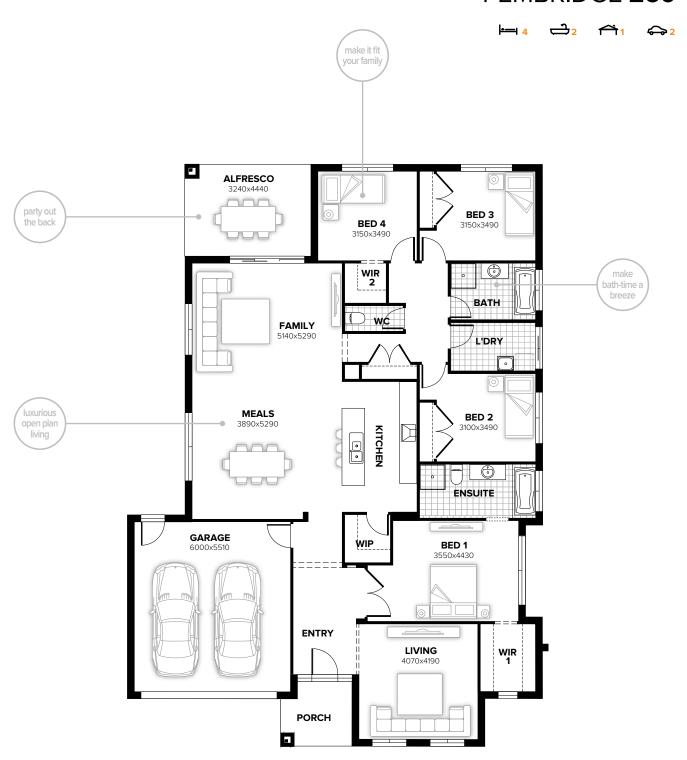

### PEMBRIDGE **260**

#### **OPTION K1**

Provide Kitchen upgrade with 1no. 900mm under bench oven and 1no. 900mm canopy range hood above, 2no. 800mm overhead cupboards, 1no. laminated MW tower, 1no. laminated open shelf above refrigerator space, 2no. 600mm base cupboards, 2no. 400mm base cupboards, 1no. bank of 600mm wide pot drawers, 1no. 900mm base cupboard, 1no. DW provision and 1no. 450mm wide drawers with tiled splashback and bench top to suit..