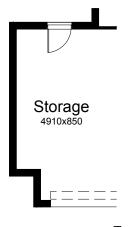

### PEMBRIDGE **260**

#### **OPTION K2**

Provide Kitchen Option by deleting Linen cupboard and provide 180mm nib wall. Increase refrigerator space and provide laminated open shelf above. Provide additional 2no. 800mm overhead cupboards, 1no. 900mm under bench oven with 1no. 900mm canopy range hood over, 1no. laminated MW tower and 2no. 900mm pot drawers. Extend island bench and provide 1no. 450mm drawers, 1no. 700mm base cupboards, 1no. 900mm base cupboards, 1no. DW provision, 2no. 600mm wide pot drawers with additional tiled splashback and bench top to suit.